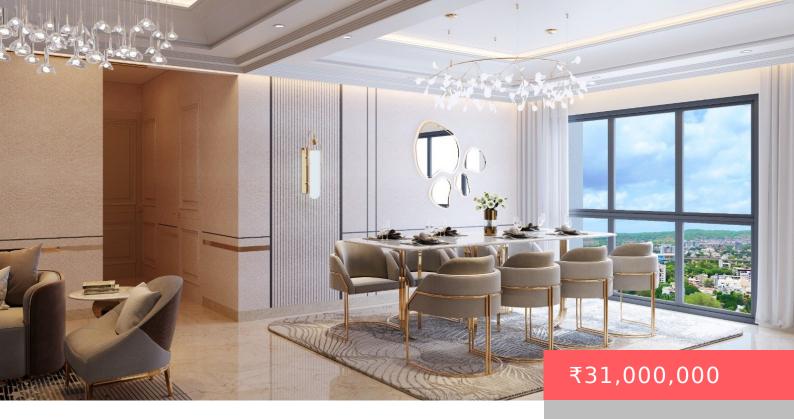

## **LODHA PENTHOUSE**

https://therightspace.in

Palatial penthouse each with a private terrace lounge\_\*Features\*

1. Private terrace lounge with exclusive terrace 2. Super sized living spaces (400sf+) with twin decks 3. 2 side open living spaces for maximum ventilation and natural light 4. Sky units (300 ft above the ground level) with 3 decks 5. Master suite with private den [...]

- 4 beds
- 4 haths
- Apartment
- For sale
- Active
- 2800 sq ft

rightspace1010@gmail.com