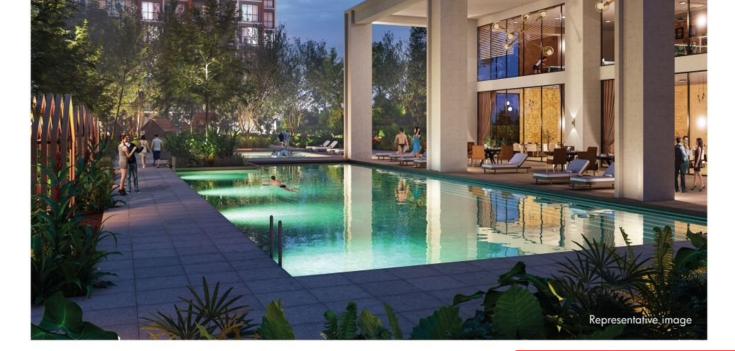

### **Amenities & Features**

**Amenities:** Badminton Court, Basketball Court, Club House, Coworking Space, Cricket Net, Departmental Stores, Football Court, Gaming Room, Garbage disposal, Guest Parking, Gym, Kids Playground, Mini Theatre, Multipurpose Court, Park, Party Lawn, Separate Guest Room, Spa, Swimming Pool, Tennis Court, Underwater Gym